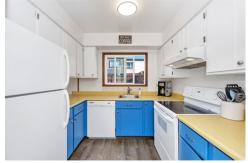

## \$ 489,900

Up to 4 pets allowed with no size restrictions! Bright 1200+sq/ft 2 bedroom 2 bathroom plus den corner unit townhome on the quiet side of a Family Friendly Complex in the heart of Langford. The main floor features new floors, kitchen, separate dining area, laundry, 2 piece bathroom, & a spacious living room leading to the sunroom/ outdoors. Enjoy BBQs from your private patio in the fully fenced yard. Perfect for children & your dog or cat. This unit is conveniently situated next to a playground which is easily accessible through a gate in the backyard. The upper level offers a huge 12x17 master bedroom with a large 8x7 walk-in closest. There is an additional bedroom, den, & 4 piece bathroom. One parking stall & ample visitor spots. Just steps away from shopping, schools, parks, trails, bus routes, golf & Goldstream Village.