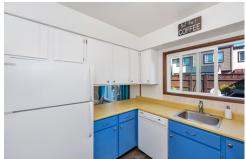

## \$ 489,900

Up to 4 pets allowed with no size restrictions! Bright 1200+sq/ft 2 bedroom 2 bathroom plus den corner unit townhome on the quiet side of a Family Friendly Complex in the heart of Langford. The main floor features new floors, kitchen, separate dining area, laundry, 2 piece bathroom, & a spacious living room leading to the sunroom/ outdoors. Enjoy BBQs from your private patio in the fully fenced yard. Perfect for children & your dog or cat. This unit is conveniently situated next to a playground which is easily accessible through a gate in the backyard. The upper level offers a huge 12x17 master bedroom with a large 8x7 walk-in closest. There is an additional bedroom, den, & 4 piece bathroom. One parking stall & ample visitor spots. Just steps away from shopping, schools, parks, trails, bus routes, golf & Goldstream Village.