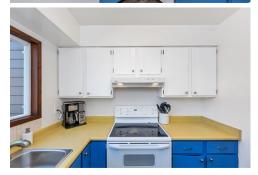

## \$ 489,900

Up to 4 pets allowed with no size restrictions! Bright 1200+sq/ft 2 bedroom 2 bathroom plus den corner unit townhome on the quiet side of a Family Friendly Complex in the heart of Langford. The main floor features new floors, kitchen, separate dining area, laundry, 2 piece bathroom, & a spacious living room leading to the sunroom/ outdoors. Enjoy BBQs from your private patio in the fully fenced yard. Perfect for children & your dog or cat. This unit is conveniently situated next to a playground which is easily accessible through a gate in the backyard. The upper level offers a huge 12x17 master bedroom with a large 8x7 walk-in closest. There is an additional bedroom, den, & 4 piece bathroom. One parking stall & ample visitor spots. Just steps away from shopping, schools, parks, trails, bus routes, golf & Goldstream Village.