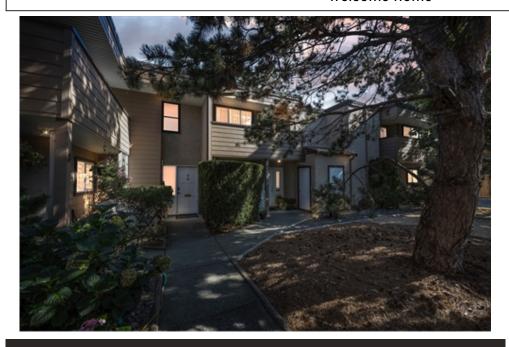

## 9-626 Goldstream Ave, Victoria, BC V9B 2W8

- » Beds: 2 | Baths: 1 Full, 1 Half
- » Single Family | 1,206 ft<sup>2</sup> | Lot: 1,700 ft<sup>2</sup>
- » Two Bedroom & Two Bathroom
- » Fully Fenced Yard
- » Playground In Common Area
- » More Info: 9-626GoldstreamAve.com

## \$ 489,900

Up to 4 pets allowed with no size restrictions! Bright 1200+sq/ft 2 bedroom 2 bathroom plus den corner unit townhome on the quiet side of a Family Friendly Complex in the heart of Langford. The main floor features new floors, kitchen, separate dining area, laundry, 2 piece bathroom, & a spacious living room leading to the sunroom/ outdoors. Enjoy BBQs from your private patio in the fully fenced yard. Perfect for children & your dog or cat. This unit is conveniently situated next to a playground which is easily accessible through a gate in the backyard. The upper level offers a huge 12x17 master bedroom with a large 8x7 walk-in closest. There is an additional bedroom, den, & 4 piece bathroom. One parking stall & ample visitor spots. Just steps away from shopping, schools, parks, trails, bus routes, golf & Goldstream Village.